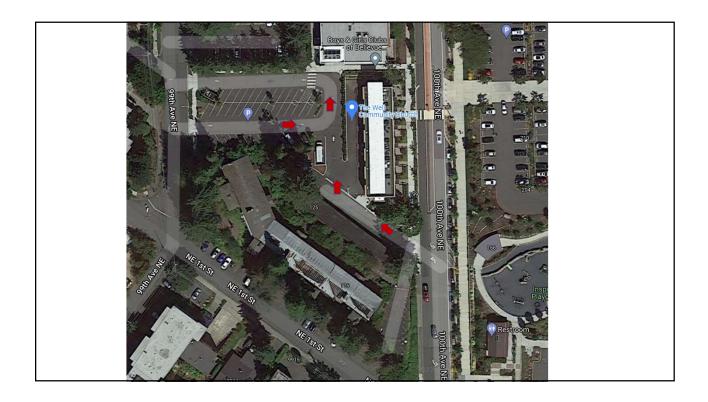

## Recap

- Paid \$15,250,000 on 12/13/21 (from \$11.3 million in 2017).
- Demolition permit is on-hold, contractor's license has been suspended since June 5, 2021. Safety fencing removed.
- Permit for modifying carport for storage was voided and an new permit is under plan review.