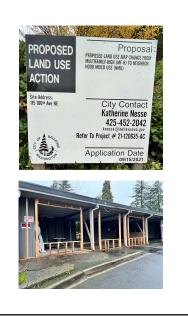

## Recap

- Paid \$15,250,000 on 12/13/21 (from \$11.3 million in 2017).
- Demolition permit is on-hold, contractor's license has been suspended since June 5, 2021. Safety fencing removed.
- Permit for modifying carport for storage was voided and an new permit is under plan review.