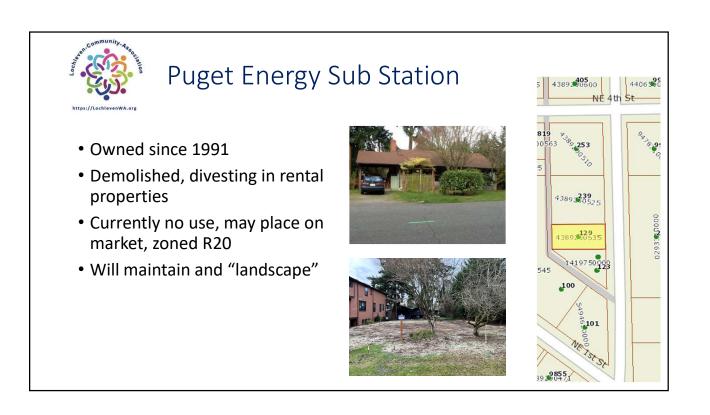

## Chimney Condo Rezone

https://www.lochlevenwa.org/chimney-rezone

## Recap

- Paid \$15,250,000 on 12/13/21 (from \$11.3 million in 2017).
- Demolition permit is on-hold, contractor's license has been suspended since June 5, 2021. Safety fencing removed.
- Permit for modifying carport for storage was voided and an new permit is under plan review.





| s://LochlevenWA.org |                                                                   |   |                |         |
|---------------------|-------------------------------------------------------------------|---|----------------|---------|
|                     |                                                                   |   |                |         |
|                     | 1